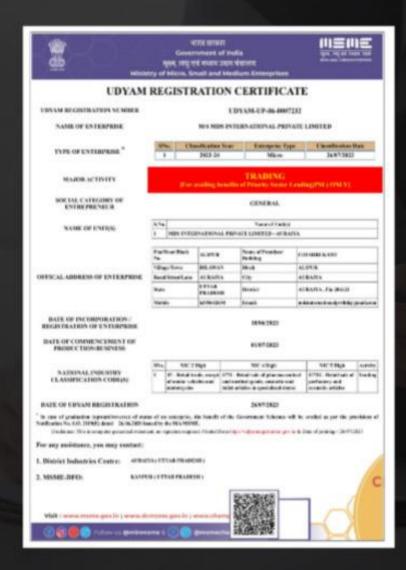

#### Registration Number : 69/AAQCM9983MLZ9

| 1                             | Legal Norre                                                                       | MOS INTERNATIONAL PRIVATE LIGHTER |                                                                                                                                           |                           | JAN TER        |  |
|-------------------------------|-----------------------------------------------------------------------------------|-----------------------------------|-------------------------------------------------------------------------------------------------------------------------------------------|---------------------------|----------------|--|
| 1.                            | Trade Name, if any                                                                |                                   | MOS NEEDNATIONAL PROVATE LIMETED                                                                                                          |                           |                |  |
| 1.                            | Additional trade names, if any                                                    |                                   |                                                                                                                                           | -C.                       |                |  |
| 4                             | Constitution of Business Address of Principal Place of Business  Dure of Lieblity |                                   | Phone I reset Corpory  A. PUR FOST HARAFTER ALPAYA, CO STI KANT, Magaz Mod. (\$910) has Poy O'to: Bacque (\$10) Acres. Ute Pleated, 2013) |                           |                |  |
| 5.                            |                                                                                   |                                   |                                                                                                                                           |                           |                |  |
| 6.                            |                                                                                   |                                   | 0607/2020                                                                                                                                 | -                         |                |  |
| 1.                            | Period of Validity                                                                |                                   | From                                                                                                                                      | 01/87/2023 To             | Nex Applicable |  |
|                               | Type of Registration                                                              |                                   | Replie                                                                                                                                    | 1                         | 100            |  |
| 9.                            | Particulars of Approving                                                          |                                   | Caree                                                                                                                                     |                           |                |  |
| Sign                          | 20                                                                                | 17.77                             | DESIGN OF STREET                                                                                                                          | DESTANCE<br>GLOV<br>SECON |                |  |
| Hama Prof                     |                                                                                   | PORT                              | SNA SAROJ SPESH                                                                                                                           |                           |                |  |
| Designation: Su               |                                                                                   | Signet                            | gestranded                                                                                                                                |                           |                |  |
| Juris dictional Office        |                                                                                   | Autrity                           | Aurolya Switch-2                                                                                                                          |                           |                |  |
| Date of loose of ContRopts 25 |                                                                                   | 16 who                            | 07/2025                                                                                                                                   |                           |                |  |

This is a system generated digitally eigned flugistration Cartificate based beset on the approval of application granted on 25070023 by the particulational authority.